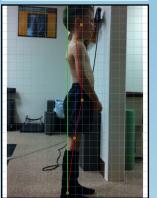

| 2.83"  |
|--------|
| 3.4 lb |
| 7.8 lb |

1.11"

| 3.4 lb  |
|---------|
| 10.2 lb |

2.26" 3.0°

| NAME OF TAXABLE PARTY OF TAXABLE PARTY. | THE RESIDENCE OF THE PARTY OF T |
|-----------------------------------------|--------------------------------------------------------------------------------------------------------------------------------------------------------------------------------------------------------------------------------------------------------------------------------------------------------------------------------------------------------------------------------------------------------------------------------------------------------------------------------------------------------------------------------------------------------------------------------------------------------------------------------------------------------------------------------------------------------------------------------------------------------------------------------------------------------------------------------------------------------------------------------------------------------------------------------------------------------------------------------------------------------------------------------------------------------------------------------------------------------------------------------------------------------------------------------------------------------------------------------------------------------------------------------------------------------------------------------------------------------------------------------------------------------------------------------------------------------------------------------------------------------------------------------------------------------------------------------------------------------------------------------------------------------------------------------------------------------------------------------------------------------------------------------------------------------------------------------------------------------------------------------------------------------------------------------------------------------------------------------------------------------------------------------------------------------------------------------------------------------------------------------|
|                                         | 7.25"                                                                                                                                                                                                                                                                                                                                                                                                                                                                                                                                                                                                                                                                                                                                                                                                                                                                                                                                                                                                                                                                                                                                                                                                                                                                                                                                                                                                                                                                                                                                                                                                                                                                                                                                                                                                                                                                                                                                                                                                                                                                                                                          |
|                                         | 3.4 lb                                                                                                                                                                                                                                                                                                                                                                                                                                                                                                                                                                                                                                                                                                                                                                                                                                                                                                                                                                                                                                                                                                                                                                                                                                                                                                                                                                                                                                                                                                                                                                                                                                                                                                                                                                                                                                                                                                                                                                                                                                                                                                                         |
|                                         | 8.4 lb                                                                                                                                                                                                                                                                                                                                                                                                                                                                                                                                                                                                                                                                                                                                                                                                                                                                                                                                                                                                                                                                                                                                                                                                                                                                                                                                                                                                                                                                                                                                                                                                                                                                                                                                                                                                                                                                                                                                                                                                                                                                                                                         |