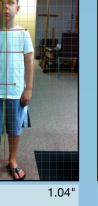

0.60" Front View Total Shifts/Translations ٥° Front View Total Rotations/Lateral flexions

Side View Total 3.73" Shifts/Translations Actual Head Weight 3.4 lb Effective Head Weight 8.4 lb

due to Posture

1.91" 6.0°

1.04" 2.0°

7/13/12 2:04 PM

0.77"

| 4.27"   |
|---------|
| 3.4 lb  |
| 10.4 lb |

| 3.4 lb |  |
|--------|--|
| 6.9 lb |  |

Your analysis from 1/10/11 to 7/13/12 demonstrates that you have had a total change in your postural shift displacements of 27.6% in the front view. With regards to your bending rotational postural shifts in the front view, there was a 0% shift. Your side view postural shifts/translations demonstrated a 20.2% change in your posture. Finally, your total "effective head weight" due to postural displacements changed from 8.4 lb to 6.9 lb accounting for a change of 120.8%.