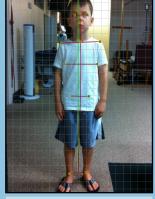

1.04" 2.0°

7/13/12 2:04 PM

0.77"

| 4.27"   |
|---------|
| 3.4 lb  |
| 10.4 lb |

| 3.4 lb |  |
|--------|--|
| 6.9 lb |  |

Your analysis from 1/10/11 to 7/13/12 demonstrates that you have had a total change in your postural shift displacements of 27.6% in the front view. With regards to your bending rotational postural shifts in the front view, there was a 0% shift. Your side view postural shifts/translations demonstrated a 20.2% change in your posture. Finally, your total "effective head weight" due to postural displacements changed from 8.4 lb to 6.9 lb accounting for a change of 120.8%.