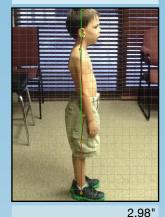

| 2.83"  |
|--------|
| 3.4 lb |
| 7.8 lb |

1.11"

| 3.4 lb  |
|---------|
| 10.2 lb |

2.26" 3.0°

| NAME OF TAXABLE PARTY OF TAXABLE PARTY. | THE RESIDENCE OF THE PARTY OF T |
|-----------------------------------------|--------------------------------------------------------------------------------------------------------------------------------------------------------------------------------------------------------------------------------------------------------------------------------------------------------------------------------------------------------------------------------------------------------------------------------------------------------------------------------------------------------------------------------------------------------------------------------------------------------------------------------------------------------------------------------------------------------------------------------------------------------------------------------------------------------------------------------------------------------------------------------------------------------------------------------------------------------------------------------------------------------------------------------------------------------------------------------------------------------------------------------------------------------------------------------------------------------------------------------------------------------------------------------------------------------------------------------------------------------------------------------------------------------------------------------------------------------------------------------------------------------------------------------------------------------------------------------------------------------------------------------------------------------------------------------------------------------------------------------------------------------------------------------------------------------------------------------------------------------------------------------------------------------------------------------------------------------------------------------------------------------------------------------------------------------------------------------------------------------------------------------|
|                                         | 7.25"                                                                                                                                                                                                                                                                                                                                                                                                                                                                                                                                                                                                                                                                                                                                                                                                                                                                                                                                                                                                                                                                                                                                                                                                                                                                                                                                                                                                                                                                                                                                                                                                                                                                                                                                                                                                                                                                                                                                                                                                                                                                                                                          |
|                                         | 3.4 lb                                                                                                                                                                                                                                                                                                                                                                                                                                                                                                                                                                                                                                                                                                                                                                                                                                                                                                                                                                                                                                                                                                                                                                                                                                                                                                                                                                                                                                                                                                                                                                                                                                                                                                                                                                                                                                                                                                                                                                                                                                                                                                                         |
|                                         | 8.4 lb                                                                                                                                                                                                                                                                                                                                                                                                                                                                                                                                                                                                                                                                                                                                                                                                                                                                                                                                                                                                                                                                                                                                                                                                                                                                                                                                                                                                                                                                                                                                                                                                                                                                                                                                                                                                                                                                                                                                                                                                                                                                                                                         |

1.04" 2.0°

7/13/12 2:04 PM

0.77"

| 4.27"   |
|---------|
| 3.4 lb  |
| 10.4 lb |

| 3.4 lb |  |
|--------|--|
| 6.9 lb |  |

Your analysis from 1/10/11 to 7/13/12 demonstrates that you have had a total change in your postural shift displacements of 27.6% in the front view. With regards to your bending rotational postural shifts in the front view, there was a 0% shift. Your side view postural shifts/translations demonstrated a 20.2% change in your posture. Finally, your total "effective head weight" due to postural displacements changed from 8.4 lb to 6.9 lb accounting for a change of 120.8%.