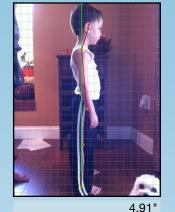

0.60" Front View Total Shifts/Translations ٥° Front View Total Rotations/Lateral flexions

Side View Total 3.73" Shifts/Translations Actual Head Weight 3.4 lb Effective Head Weight 8.4 lb

due to Posture

1.91" 6.0°