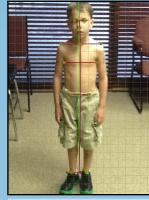

0.60" Front View Total Shifts/Translations ٥° Front View Total Rotations/Lateral flexions

Side View Total 3.73" Shifts/Translations Actual Head Weight 3.4 lb Effective Head Weight 8.4 lb

due to Posture

1.91" 6.0°

| 2.83"  |
|--------|
| 3.4 lb |
| 7.8 lb |

1.11"

| 3.4 lb  |
|---------|
| 10.2 lb |

2.26" 3.0°

| NAME OF TAXABLE PARTY OF TAXABLE PARTY. | THE RESIDENCE OF THE PARTY OF T |
|-----------------------------------------|--------------------------------------------------------------------------------------------------------------------------------------------------------------------------------------------------------------------------------------------------------------------------------------------------------------------------------------------------------------------------------------------------------------------------------------------------------------------------------------------------------------------------------------------------------------------------------------------------------------------------------------------------------------------------------------------------------------------------------------------------------------------------------------------------------------------------------------------------------------------------------------------------------------------------------------------------------------------------------------------------------------------------------------------------------------------------------------------------------------------------------------------------------------------------------------------------------------------------------------------------------------------------------------------------------------------------------------------------------------------------------------------------------------------------------------------------------------------------------------------------------------------------------------------------------------------------------------------------------------------------------------------------------------------------------------------------------------------------------------------------------------------------------------------------------------------------------------------------------------------------------------------------------------------------------------------------------------------------------------------------------------------------------------------------------------------------------------------------------------------------------|
|                                         | 7.25"                                                                                                                                                                                                                                                                                                                                                                                                                                                                                                                                                                                                                                                                                                                                                                                                                                                                                                                                                                                                                                                                                                                                                                                                                                                                                                                                                                                                                                                                                                                                                                                                                                                                                                                                                                                                                                                                                                                                                                                                                                                                                                                          |
|                                         | 3.4 lb                                                                                                                                                                                                                                                                                                                                                                                                                                                                                                                                                                                                                                                                                                                                                                                                                                                                                                                                                                                                                                                                                                                                                                                                                                                                                                                                                                                                                                                                                                                                                                                                                                                                                                                                                                                                                                                                                                                                                                                                                                                                                                                         |
|                                         | 8.4 lb                                                                                                                                                                                                                                                                                                                                                                                                                                                                                                                                                                                                                                                                                                                                                                                                                                                                                                                                                                                                                                                                                                                                                                                                                                                                                                                                                                                                                                                                                                                                                                                                                                                                                                                                                                                                                                                                                                                                                                                                                                                                                                                         |