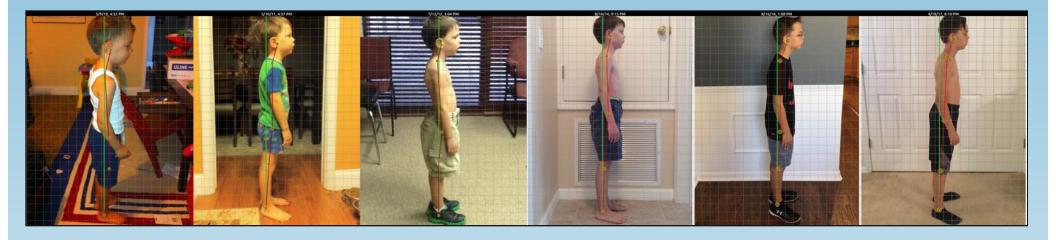

5/9/10, 4:32 PM 3/10/11, 4:37 PM 8/14/14, 9:15 PM 7/12/12, 5:04 PM 8/16/16, 1:08 PM 4/10/17, 8:10 PM Front View Total 0.72" 2.27 0.91 1.30" 1.28 0.66 Front View Total 2.0° 6.0° 5.0° 1.0° 3.0° Side View Total 4.45" 3.37 3.55 3.73" 4.57 3.46 Actual 4.3 lb 4.3 lb 3.4 lb 4.3 lb 6.1 lb 4.8 lb Eff. Head Weight 11.7 lb 10.8 lb 7.6 lb 10.0 lb 21.2 lb 14.3 lb

Your analysis from 5/9/10 to 4/10/17 demonstrates that you have had a total change in your postural shift displacements of 7.6% in the front view. With regards to your bending rotational postural shifts in the front view, there was a 50.0% shift. Your side view postural shifts/translations demonstrated a 2.8% change in your posture. Finally, your total "effective head weight" due to postural displacements changed from 11.7 lb to 14.3 lb accounting for a change of 22.6%.