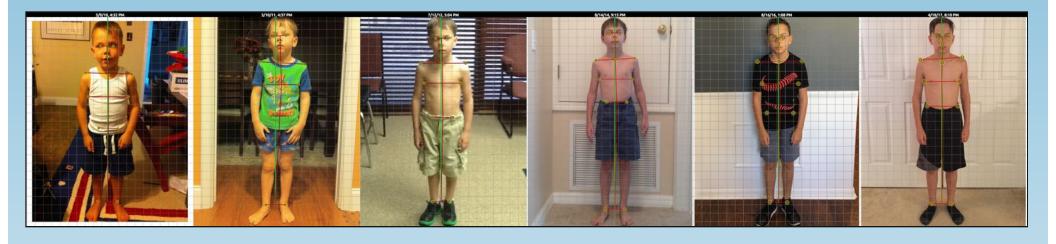

5/9/10, 4:32 PM 3/10/11, 4:37 PM 8/14/14, 9:15 PM 7/12/12, 5:04 PM 8/16/16, 1:08 PM 4/10/17, 8:10 PM Front View Total 0.72" 2.27 0.91 1.30" 1.28 0.66 Front View Total 2.0° 6.0° 5.0° 1.0° 3.0° Side View Total 4.45" 3.37 3.55 3.73" 4.57 3.46 Actual 4.3 lb 4.3 lb 3.4 lb 4.3 lb 6.1 lb 4.8 lb Eff. Head Weight 11.7 lb 10.8 lb 7.6 lb 10.0 lb 21.2 lb 14.3 lb

Your analysis from 5/9/10 to 4/10/17 demonstrates that you have had a total change in your postural shift displacements of 7.6% in the front view. With regards to your bending rotational postural shifts in the front view, there was a 50.0% shift. Your side view postural shifts/translations demonstrated a 2.8% change in your posture. Finally, your total "effective head weight" due to postural displacements changed from 11.7 lb to 14.3 lb accounting for a change of 22.6%.