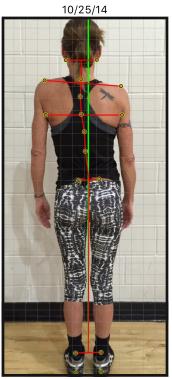

### **POSTERIOR VIEW**

## **Posture Displacements**

| Body Region | Posterior T | ranslations | Posterior Angulations |            |  |
|-------------|-------------|-------------|-----------------------|------------|--|
|             | 10/25/14    | 11/28/14    | 10/25/14              | 11/28/14   |  |
| Head        | 0.27" left  | 0.01" right | 0°                    | 1.6° right |  |
| Shoulder    | 0.19" left  | 0.20" left  | 4.3° right            | 2.0° right |  |
| Ribcage     | 0.94" left  | 0.43" right | n/a                   | n/a        |  |
| Hip/Pelvis  | 0.11" left  | 0.48" left  | 2.9° left             | 3.4° right |  |
| T1-T4       | 0.19" right | 0.07" left  | 3.4° left             | 1.1° right |  |
| T4-T8       | 0.20" left  | 0.12" left  | 3.5° right            | 2.6° right |  |
| T8-T12      | 0.57" left  | 0.07" right | 10.1° right           | 0°         |  |
| T12-L3      | 0.19" left  | 0.23" right | 3.0° right 3.7° left  |            |  |
| L3-Mid PSIS | 0.64" left  | 0.05" left  | 7.0° right 1.5° right |            |  |
| Total       | 3.29"       | 1.66"       | 34.2° 15.8°           |            |  |

## **Posterior View**