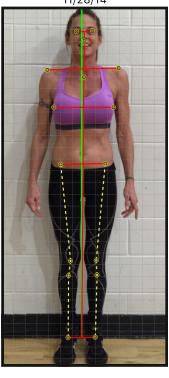

### **POSTERIOR VIEW**

## **Posture Displacements**

| Body Region | Posterior T | ranslations | Posterior Angulations |            |  |
|-------------|-------------|-------------|-----------------------|------------|--|
|             | 10/25/14    | 11/28/14    | 10/25/14              | 11/28/14   |  |
| Head        | 0.27" left  | 0.01" right | 0°                    | 1.6° right |  |
| Shoulder    | 0.19" left  | 0.20" left  | 4.3° right            | 2.0° right |  |
| Ribcage     | 0.94" left  | 0.43" right | n/a                   | n/a        |  |
| Hip/Pelvis  | 0.11" left  | 0.48" left  | 2.9° left             | 3.4° right |  |
| T1-T4       | 0.19" right | 0.07" left  | 3.4° left             | 1.1° right |  |
| T4-T8       | 0.20" left  | 0.12" left  | 3.5° right            | 2.6° right |  |
| T8-T12      | 0.57" left  | 0.07" right | 10.1° right           | 0°         |  |
| T12-L3      | 0.19" left  | 0.23" right | 3.0° right 3.7° left  |            |  |
| L3-Mid PSIS | 0.64" left  | 0.05" left  | 7.0° right 1.5° right |            |  |
| Total       | 3.29"       | 1.66"       | 34.2° 15.8°           |            |  |

## **Posterior View**