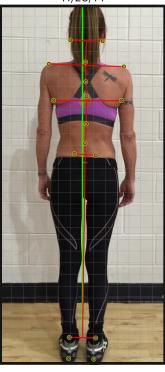

### **ANTERIOR VIEW**

10/25/14 11/28/14

## **Posture Displacements**

| Body Region | Anterior Tr | anslations        | Anterior Angulations  |            |  |
|-------------|-------------|-------------------|-----------------------|------------|--|
|             | 10/25/14    | 11/28/14 10/25/14 |                       | 11/28/14   |  |
| Head        | 0.05" right | 0.09" left        | 0°                    | 1.4° right |  |
| Shoulder    | 0.15" left  | 0.05" left        | 3.6° right 1.5° right |            |  |
| Ribcage     | 0.89" left  | 0.13" left        | n/a n/a               |            |  |
| Hip/Pelvis  | 0.36" right | 0.23" left        | 1.8° left 1.0° right  |            |  |
| Total       | 1.46"       | 0.49"             | 5.4°                  | 3.9°       |  |

# **Anterior View**