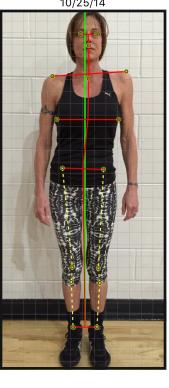

### **ANTERIOR VIEW**

10/25/14 11/28/14

## **Posture Displacements**

| Body Region | Anterior Tr | anslations        | Anterior Angulations  |            |  |
|-------------|-------------|-------------------|-----------------------|------------|--|
|             | 10/25/14    | 11/28/14 10/25/14 |                       | 11/28/14   |  |
| Head        | 0.05" right | 0.09" left        | 0°                    | 1.4° right |  |
| Shoulder    | 0.15" left  | 0.05" left        | 3.6° right 1.5° right |            |  |
| Ribcage     | 0.89" left  | 0.13" left        | n/a n/a               |            |  |
| Hip/Pelvis  | 0.36" right | 0.23" left        | 1.8° left 1.0° right  |            |  |
| Total       | 1.46"       | 0.49"             | 5.4°                  | 3.9°       |  |

# **Anterior View**