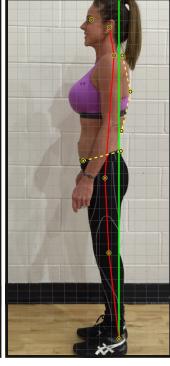

### **LEFT VIEW**

10/25/14 11/28/14

# **Left Posture Displacements**

| Body Region | Lateral Tra        | eral Translations Lateral Angulations |                   |                   |  |
|-------------|--------------------|---------------------------------------|-------------------|-------------------|--|
|             | 10/25/14           | 11/28/14                              | 10/25/14          | 11/28/14          |  |
| Head        | 2.39"<br>posterior | 0.86"<br>posterior                    | 23.27° flexed     | 9.56° flexed      |  |
| Shoulder    | 1.75"<br>anterior  | 1.66"<br>anterior                     | 4.24°<br>extended | 4.24°<br>extended |  |
| Hip/Pelvis  | 0.51"<br>posterior | 0.71"<br>posterior                    | 2.28° flexed      | 2.96° flexed      |  |
| Knees       | 1.91"<br>posterior | 1.85"<br>posterior                    | 7.73° flexed      | 6.68° flexed      |  |
| Total       | 6.55"              | 5.07"                                 | 37.5°             | 23.4°             |  |