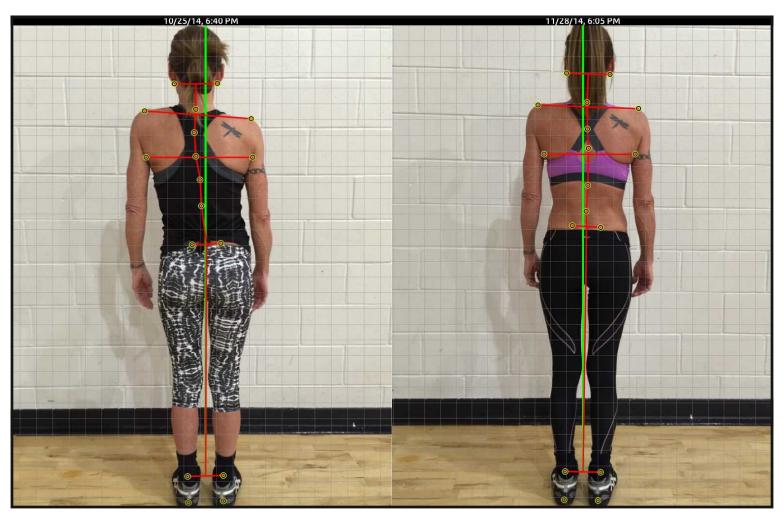

### **ANTERIOR VIEW**

10/25/14 11/28/14

## **Posture Displacements**

| Body Region | Anterior Tr | anslations        | Anterior Angulations  |            |  |
|-------------|-------------|-------------------|-----------------------|------------|--|
|             | 10/25/14    | 11/28/14 10/25/14 |                       | 11/28/14   |  |
| Head        | 0.05" right | 0.09" left        | 0°                    | 1.4° right |  |
| Shoulder    | 0.15" left  | 0.05" left        | 3.6° right 1.5° right |            |  |
| Ribcage     | 0.89" left  | 0.13" left        | n/a n/a               |            |  |
| Hip/Pelvis  | 0.36" right | 0.23" left        | 1.8° left 1.0° right  |            |  |
| Total       | 1.46"       | 0.49"             | 5.4°                  | 3.9°       |  |

### **POSTERIOR VIEW**

## **Posture Displacements**

| Body Region | Posterior T | ranslations | Posterior Angulations |            |  |
|-------------|-------------|-------------|-----------------------|------------|--|
|             | 10/25/14    | 11/28/14    | 10/25/14              | 11/28/14   |  |
| Head        | 0.27" left  | 0.01" right | 0°                    | 1.6° right |  |
| Shoulder    | 0.19" left  | 0.20" left  | 4.3° right            | 2.0° right |  |
| Ribcage     | 0.94" left  | 0.43" right | n/a                   | n/a        |  |
| Hip/Pelvis  | 0.11" left  | 0.48" left  | 2.9° left             | 3.4° right |  |
| T1-T4       | 0.19" right | 0.07" left  | 3.4° left             | 1.1° right |  |
| T4-T8       | 0.20" left  | 0.12" left  | 3.5° right            | 2.6° right |  |
| T8-T12      | 0.57" left  | 0.07" right | 10.1° right           | 0°         |  |
| T12-L3      | 0.19" left  | 0.23" right | 3.0° right 3.7° left  |            |  |
| L3-Mid PSIS | 0.64" left  | 0.05" left  | 7.0° right 1.5° right |            |  |
| Total       | 3.29"       | 1.66"       | 34.2° 15.8°           |            |  |

# **Anterior View**

## **Posterior View**