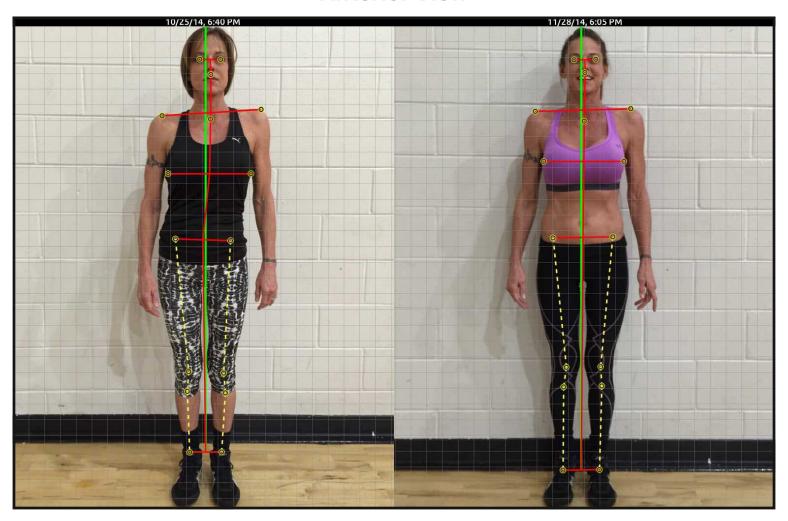

### **ANTERIOR VIEW**

10/25/14 11/28/14

## **Posture Displacements**

| Body Region | Anterior Tr | anslations        | Anterior Angulations  |            |  |
|-------------|-------------|-------------------|-----------------------|------------|--|
|             | 10/25/14    | 11/28/14 10/25/14 |                       | 11/28/14   |  |
| Head        | 0.05" right | 0.09" left        | 0°                    | 1.4° right |  |
| Shoulder    | 0.15" left  | 0.05" left        | 3.6° right 1.5° right |            |  |
| Ribcage     | 0.89" left  | 0.13" left        | n/a n/a               |            |  |
| Hip/Pelvis  | 0.36" right | 0.23" left        | 1.8° left 1.0° right  |            |  |
| Total       | 1.46"       | 0.49"             | 5.4°                  | 3.9°       |  |

# **Anterior View**